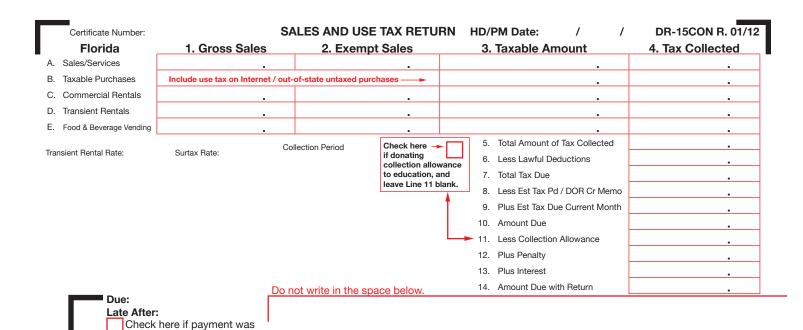

# **Consolidated Summary Sales and Use Tax Return**

DR-15CON R. 01/12

Rule 12A-1.097 Florida Administrative Code Effective 01/12

Please complete this return and forms DR-7.